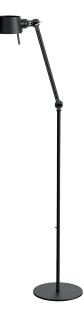

## BOLT floor long 1 arm

Design by Anton de Groof, 2013

Starting point for the products of Tonone is the passion for traditional mechanics. The first product line that resulted from this fascination is the lamp series 'Bolt'. Key element in this industrial series is the joint construction that can be adjusted with a wingnut-shaped tool. Besides being a functional tool, this wingnut is integrated in the design of the lamp itself as a distinctive visual element. The Bolt collection is available in 29 different models and in 11 colors.