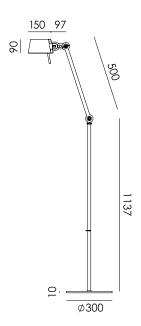

Type Floor lamp
Environment Indoor

Material Steel & aluminum

Wingnut Solid Brass included

Cord length 2200 mm Weight 9,35 kg

Voltage 220–240 V
Max Watt 60 Watt
Socket E27

Lightsource Lightsource not included

Packaging

Weight 11,5 kg
Length 75 cm
Width 47 cm
Height 18 cm