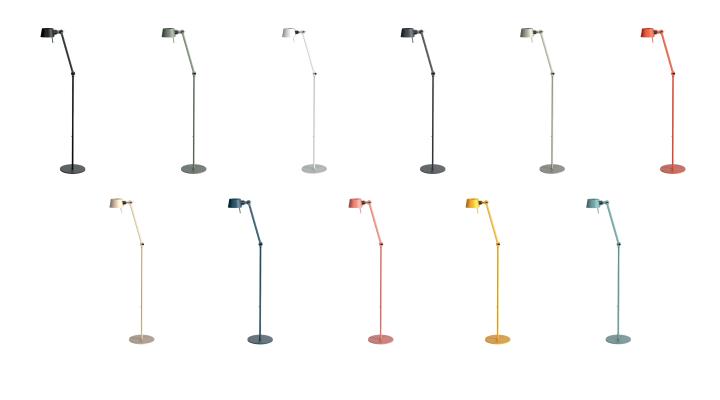

## TONONE

technical specifications

| smokey black    | 1279 |
|-----------------|------|
| flux green      | 1280 |
| pure white      | 1282 |
| midnight grey   | 1286 |
| ash grey        | 1285 |
| striking orange | 1283 |
| lightning white | 1281 |
| thunder blue    | 1284 |
| daybreak rose   | 1468 |
| sunny yellow    | 1426 |
| ice blue        | 1611 |